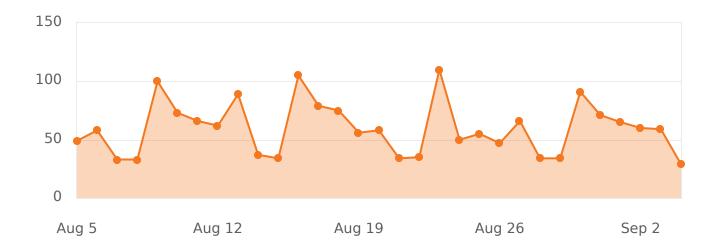

### **New Users**

New users are users who have never been to your site before and have visited for the first time. New users = potential new business!