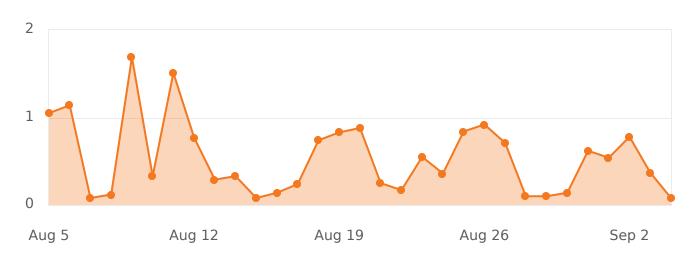

### Average time on site

Average time on site is the average duration of time users spent viewing your site. The longer, the better!