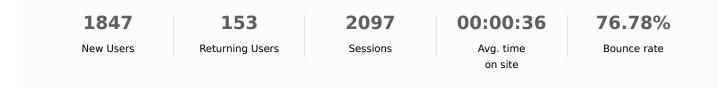

### **New Users**

New users are users who have never been to your site before and have visited for the first time. New users = potential new business!

### **Returning Users**

Returning users are defined as users who have been to your site before within a pre-determined timeframe, using the same device and browser.

### Sessions

Total sessions are the sum of every single time someone visits your website, regardless of if they are a new or returning visitor.

### Average time on site

Average time on site is the average duration of time users spent viewing your site. The longer, the better!

### **Bounce rate**

Bounce rate is the percentage of visitors who navigate away from your site after viewing only one page. The lower, the better!