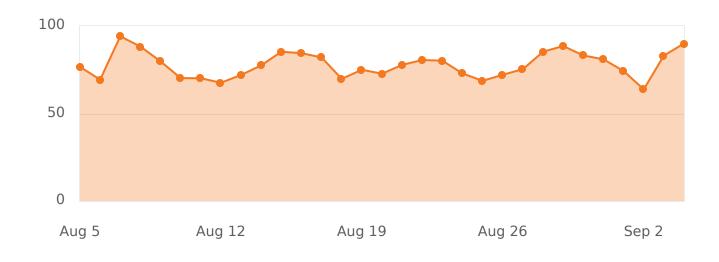

### **Bounce rate**

Bounce rate is the percentage of visitors who navigate away from your site after viewing only one page. The lower, the better!