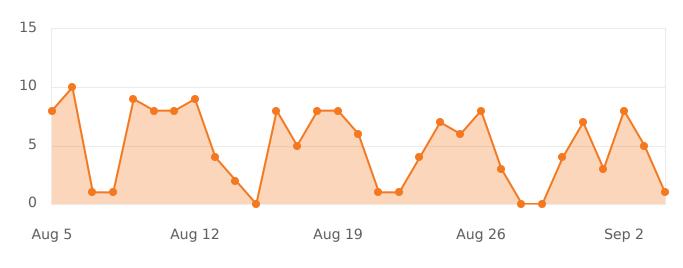

### **Returning Users**

Returning users are defined as users who have been to your site before within a pre-determined timeframe, using the same device and browser.