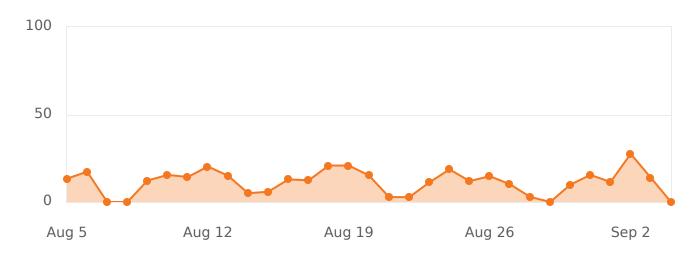

### **Conversion rate**

Conversion rate is the percent of users that have completed set goals on your site, such as filling out a contact form or clicking on your phone number, for example.