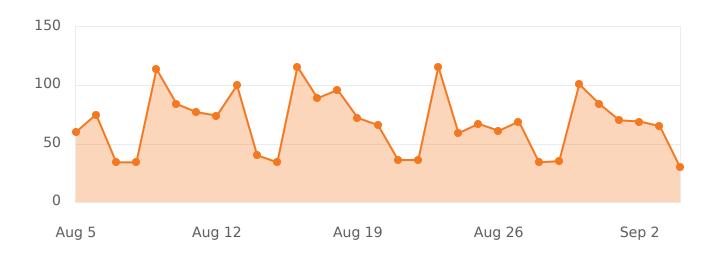

### Sessions

Total sessions are the sum of every single time someone visits your website, regardless of if they are a new or returning visitor.